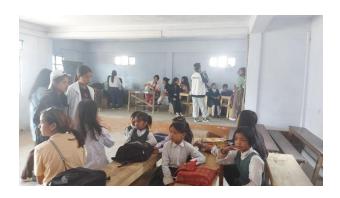

# Educational Tour to selected primary schools in West Jaintia Hills District, Meghalaya- A Brief Report

The VI Semester students along with the teachers of Education Department went on an Educational Tour to West Jaintia Hills District on the 28<sup>th</sup> of April 2023. Altogether 38 students went on the tour. The students visited a few selected primary schools of this area where they interacted with the teachers and students and find out necessary data related to infrastructure and facilities available in the schools.