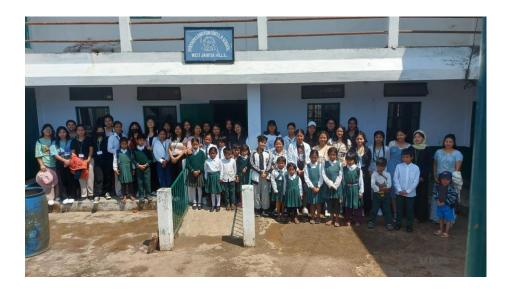

# Educational Tour to selected primary schools in West Jaintia Hills District, Meghalaya- A Brief Report

The VI Semester students along with the teachers of Education Department went on an Educational Tour to West Jaintia Hills District on the 28<sup>th</sup> of April 2023. Altogether 38 students went on the tour. The students visited a few selected primary schools of this area where they interacted with the teachers and students and find out necessary data related to infrastructure and facilities available in the schools.