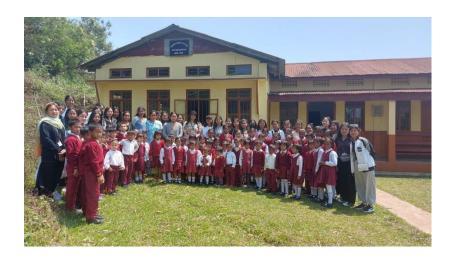

# Educational Tour to selected primary schools in West Jaintia Hills District, Meghalaya- A Brief Report

The VI Semester students along with the teachers of Education Department went on an Educational Tour to West Jaintia Hills District on the 28<sup>th</sup> of April 2023. Altogether 38 students went on the tour. The students visited a few selected primary schools of this area where they interacted with the teachers and students and find out necessary data related to infrastructure and facilities available in the schools.