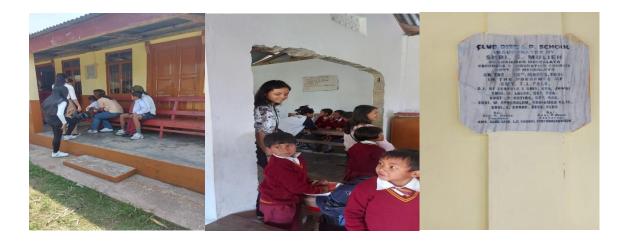

# Educational Tour to selected primary schools in West Jaintia Hills District, Meghalaya- A Brief Report

The VI Semester students along with the teachers of Education Department went on an Educational Tour to West Jaintia Hills District on the 28<sup>th</sup> of April 2023. Altogether 38 students went on the tour. The students visited a few selected primary schools of this area where they interacted with the teachers and students and find out necessary data related to infrastructure and facilities available in the schools.